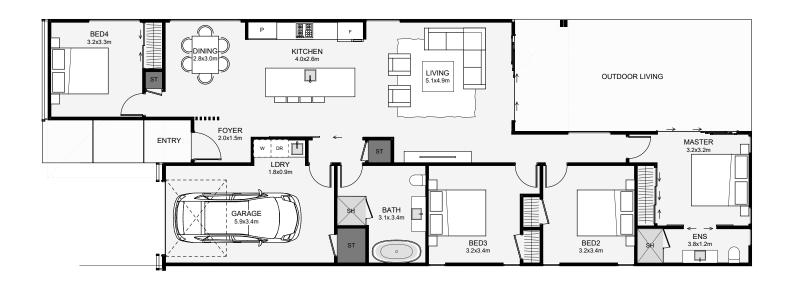

This ultra-modern home has a small footprint with four bedrooms inside. The living, kitchen and dining enjoy an open plan layout, leading to a covered outdoor space. A nice feature with this home is the fourth bedroom which is separate from the other rooms and close to the entry. This allows the extra room to be used for guests or an office. The master includes its own ensuite and access to the outdoor living. If you love that modern, sleek style, this a home that will impress both outside and in!

Floor Area: 156m<sup>2</sup>

Contact us:

Call Tama: 027 201 8442 E: info@newleafbuilders.co.nz www.newleafbuilders.co.nz