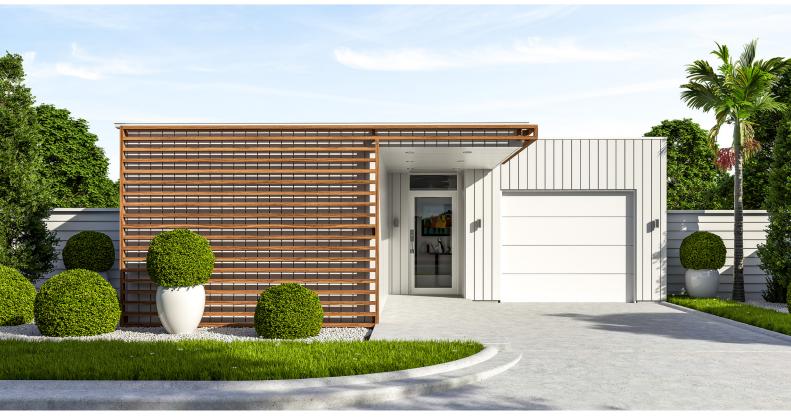

This ultra-modern home has a small footprint with four bedrooms inside. The living, kitchen and dining enjoy an open plan layout, leading to a covered outdoor space. A nice feature with this home is the fourth bedroom which is separate from the other rooms and close to the entry. This allows the extra room to be used for guests or an office. The master includes its own ensuite and access to the outdoor living. If you love that modern, sleek style, this a home that will impress both outside and in!