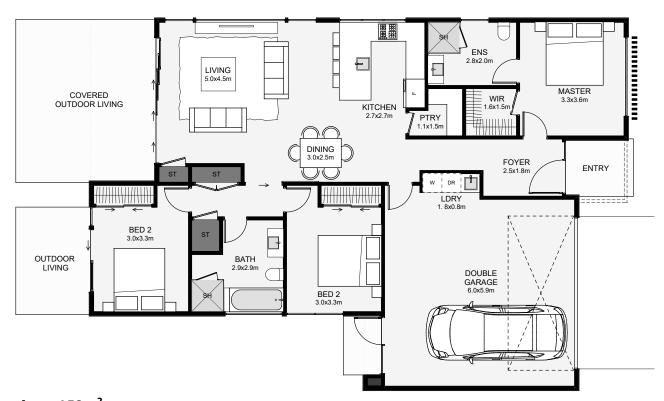

This three-bedroom home has sharp architectural styling and street appeal! The main living inside is open plan with large sliding doors opening out onto an outdoor living space and lawn. The master is positioned separate from other rooms and includes a walk-in wardrobe and ensuite. The kitchen includes a walk-in pantry. The double garage includes a countersunk laundry and access outside. If you are looking for a three-bedroom home with an ultra-modern presence, you've just found it!

Floor Area: 152m<sup>2</sup>

Contact us:

Call Tama: 027 201 8442 E: info@newleafbuilders.co.nz www.newleafbuilders.co.nz