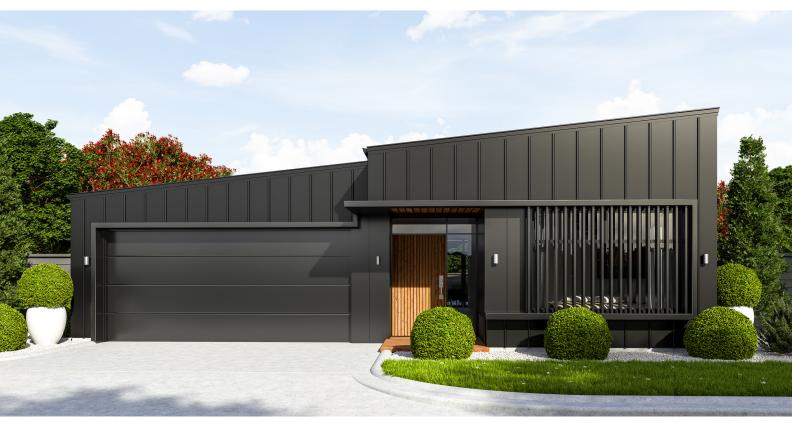

This three-bedroom home has sharp architectural styling and street appeal! The main living inside is open plan with large sliding doors opening out onto an outdoor living space and lawn. The master is positioned separate from other rooms and includes a walk-in wardrobe and ensuite. The kitchen includes a walk-in pantry. The double garage includes a countersunk laundry and access outside. If you are looking for a three-bedroom home with an ultra-modern presence, you've just found it!