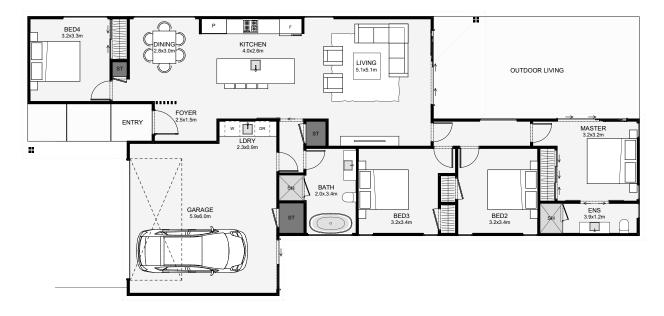

With four bedrooms, this home packs a lot into a small size! The living, kitchen and dining enjoy an open plan layout, leading to a covered outdoor space. A nice feature with this home is the fourth bedroom which is separate from the other rooms and close to the entry. This allows the extra room to be used for guests or an office. The master includes its own ensuite and access to the outdoor living. If you love the classic board and batten with brick style, this a home that will impress both outside and in!

Floor Area: 172m<sup>2</sup>

11.2m

Contact us:

Call Tama: 027 201 8442
E: info@newleafbuilders.co.nz
www.newleafbuilders.co.nz