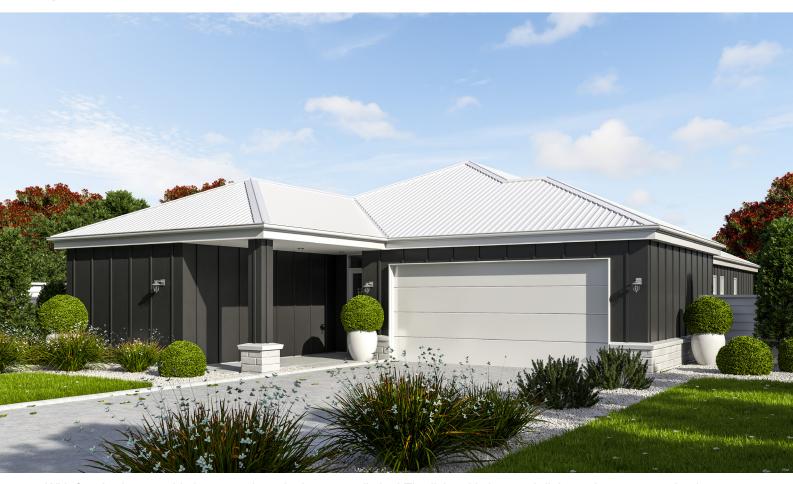

With four bedrooms, this home packs a lot into a small size! The living, kitchen and dining enjoy an open plan layout, leading to a covered outdoor space. A nice feature with this home is the fourth bedroom which is separate from the other rooms and close to the entry. This allows the extra room to be used for guests or an office. The master includes its own ensuite and access to the outdoor living. If you love the classic board and batten with brick style, this a home that will impress both outside and in!