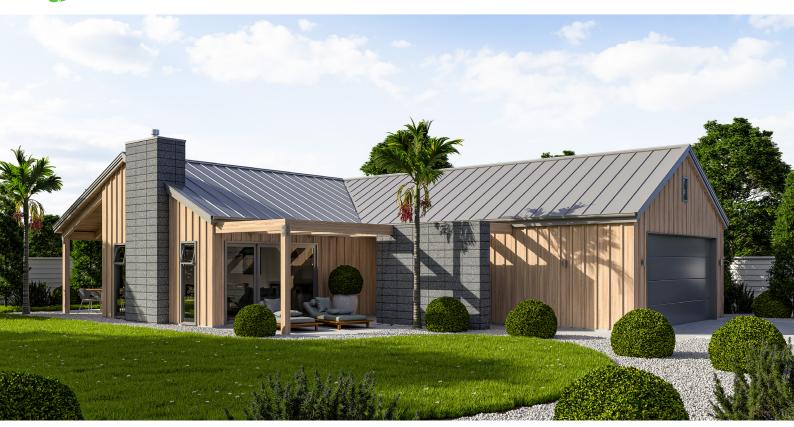

The shape of this home maximises its outdoor living space. Inside, the living room extends out from the kitchen so both morning and afternoon sun can be enjoyed, also creating two outdoor living spaces. The dining is positioned in a cosy nook allowing for unique ceiling finishes. The master includes an ensuite and walk-in wardrobe; the bathroom can be quickly accessed with its position close to both bedrooms and the living. This home has a sophisticated elegance and charm!