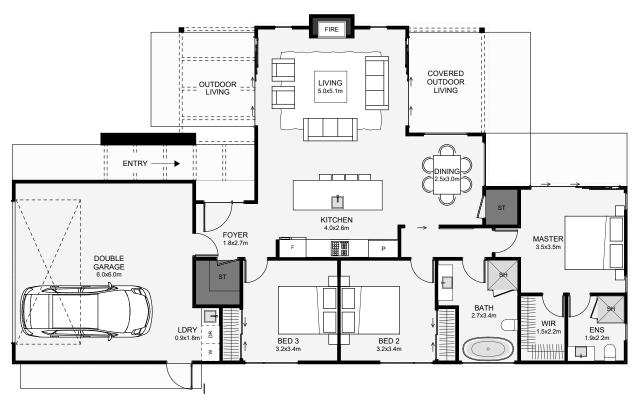

The shape of this home maximises its outdoor living space. Inside, the living room extends out from the kitchen so both morning and afternoon sun can be enjoyed, also creating two outdoor living spaces. The dining is positioned in a cosy nook allowing for unique ceiling finishes. The master includes an ensuite and walk-in wardrobe; the bathroom can be quickly accessed with its position close to both bedrooms and the living. This home has a sophisticated elegance and charm!

Floor Area: 157m<sup>2</sup>

20.7m 11.8m

Contact us:

Call Tama: 027 201 8442 E: info@newleafbuilders.co.nz www.newleafbuilders.co.nz